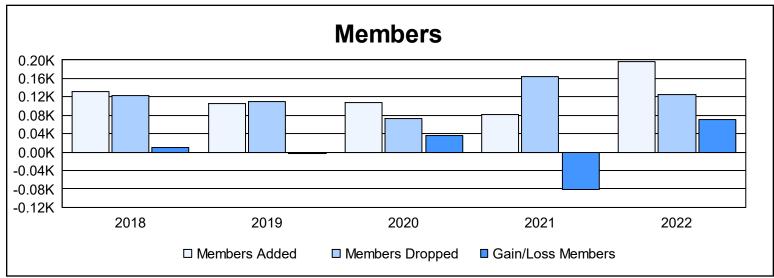

District 102 C

As of June 2022 Cumulative

| Year      | New<br>Clubs | Dropped<br>Clubs | Gain/<br>Loss<br>Clubs | New<br>Members | Charter<br>Members | Reinstate<br>Members | Transfer<br>Members | Total<br>Member<br>Added | Total<br>Members<br>Dropped | Gain/<br>Loss<br>Members |
|-----------|--------------|------------------|------------------------|----------------|--------------------|----------------------|---------------------|--------------------------|-----------------------------|--------------------------|
| 2017-2018 | 0            | 0                | 0                      | 115            | 2                  | 12                   | 3                   | 132                      | 122                         | 10                       |
| 2018-2019 | 0            | 0                | 0                      | 97             | 0                  | 3                    | 6                   | 106                      | 109                         | -3                       |
| 2019-2020 | 0            | 0                | 0                      | 98             | 0                  | 1                    | 8                   | 107                      | 72                          | 35                       |
| 2020-2021 | 0            | 0                | 0                      | 73             | 2                  | 2                    | 5                   | 82                       | 163                         | -81                      |
| 2021-2022 | 1            | 0                | 1                      | 130            | 54                 | 3                    | 9                   | 196                      | 126                         | 70                       |
| Average   | 0            | 0                | 0                      | 103            | 12                 | 4                    | 6                   | 125                      | 118                         | 6                        |